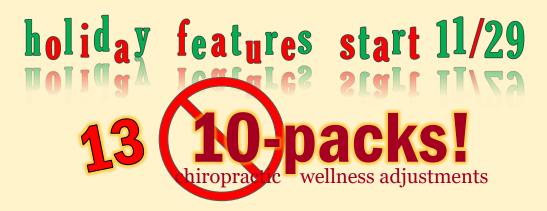

- the time has come and woooooahh it only happens once a year:
- so as always buy 8 adjustments, get 10...
- PLUS! Holiday Feature includes three adjustments more... 13 TOTAL !
- BONUS! <u>buy online</u> black Friday to cyber Monday get even TWO MORE for a total of 15
- xmas plus black Fri is \$480 overall total value; get 88% MORE in all!
- (see web/social for updates on live links black Fri/cyber Mon)
- buy as a Christmas gift! certificates available. use your HSA card here!
- mix 'n match family members with all packages
- special from Fri 11/29 thru Mon 12/30, with extra online bonus 11/29 12/2 only